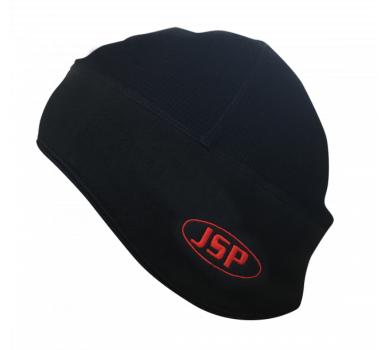

# Surefit™ Thermal Safety Helmet Liner

Large to Extra Large / AHV004-401-100

# DESCRIPTION

The SureFit™ Thermal Helmet Liner is compatible with all JSP EVO® Safety Helmets provides all day comfort and warmth, helping to prevent workers from wearing incompatible and dangerous alternatives such as hoodies underneath helmets.

#### **Thermal Insulation**

The SureFit™ Thermal Safety Helmet Liner provides the wearer with warmth and protection from cold environments. The deep edges are designed to cover the entire ear.

# **Fully Compatible**

The SureFit™ Thermal Safety Helmet Liner is compatible with all JSP safety helmets. The stretchy material is suitable for all head sizes and provides a nice tight fit for minimal interference and maximum comfort and warmth.